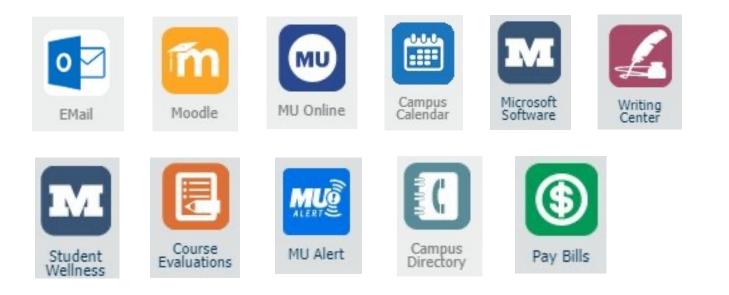

## **11 myMillikin Apps To Help You Be Successful**

# What else can I check in myMillikin?

- Meal/Flex Balance
- Account Balance
  - Pay bill
  - Add Authorized User for bill payment
- Print Balance
  - Allows you to print from your own device