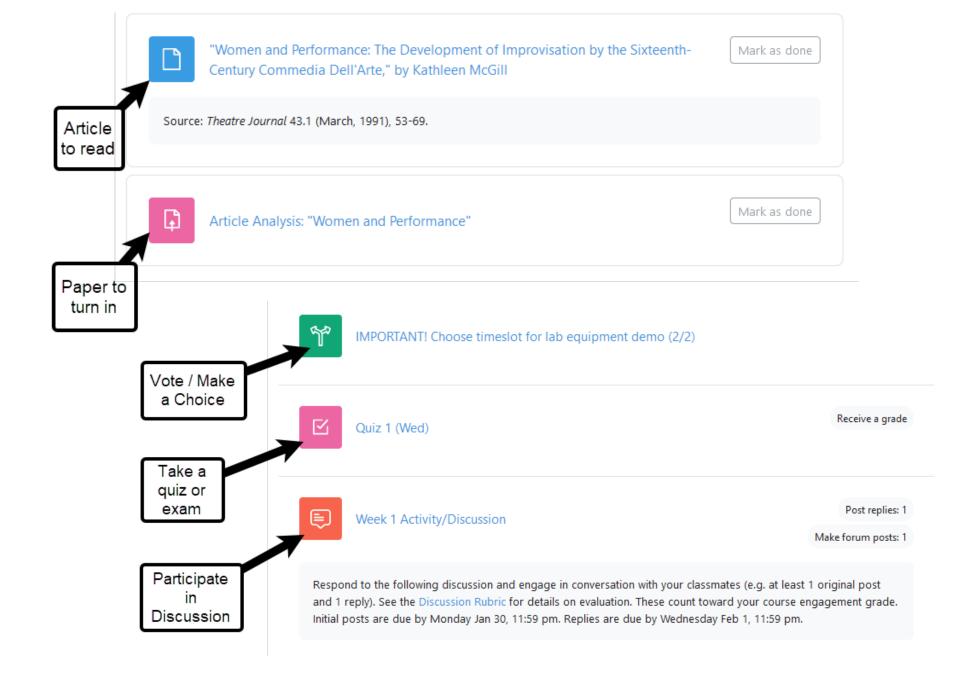

## What is Moodle?

- Learning Management System
- Class resources
- Turn in assignments
- Participate in activities such as discussion boards or quizzes