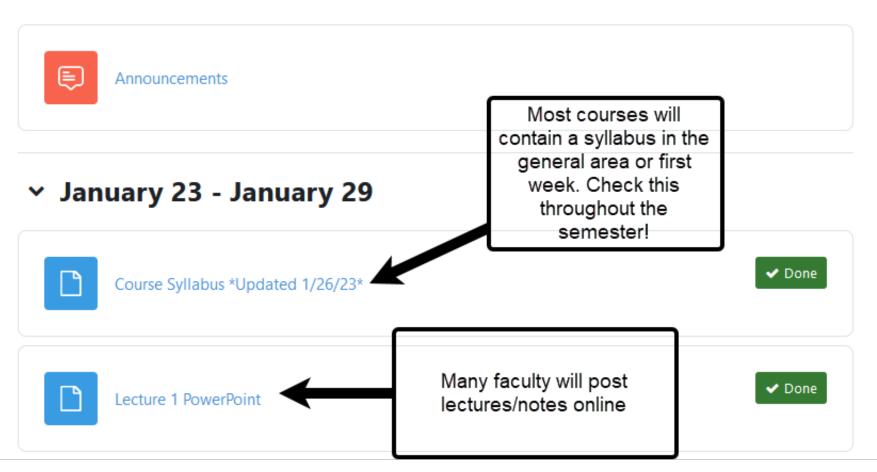

## What is Moodle?

- Learning Management System
- Class resources
- Turn in assignments
- Participate in activities such as discussion boards or quizzes