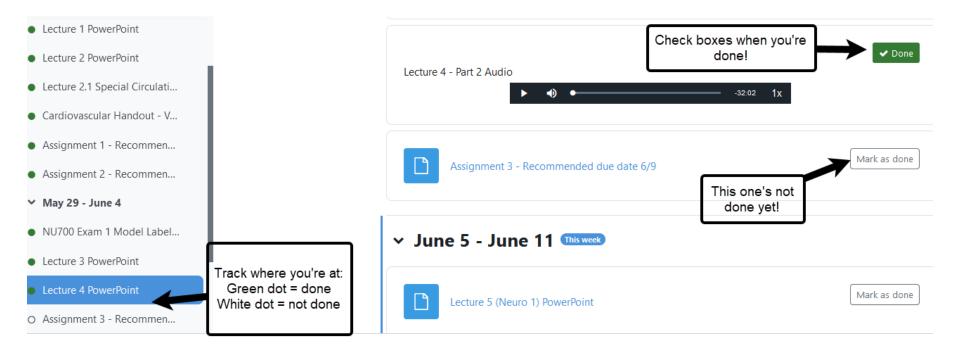

## What is Moodle?

- Learning Management System
- Class resources
- Turn in assignments
- Participate in activities such as discussion boards or quizzes