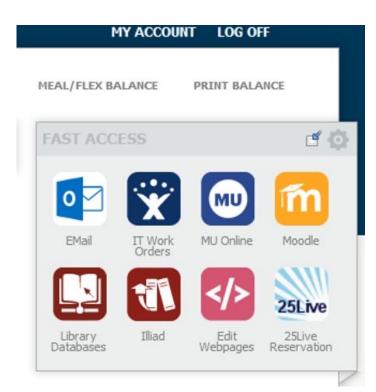

# What is myMillikin?

- <u>https://my.millikin.edu</u>
- Centralized location for access to items to be successful at Millikin
- Notifications of system outages and personalized notifications

# What else can I check in myMillikin?

- Meal/Flex Balance
- Account Balance
  - Pay bill
  - Add Authorized User for bill payment
- Print Balance
  - Allows you to print from your own device