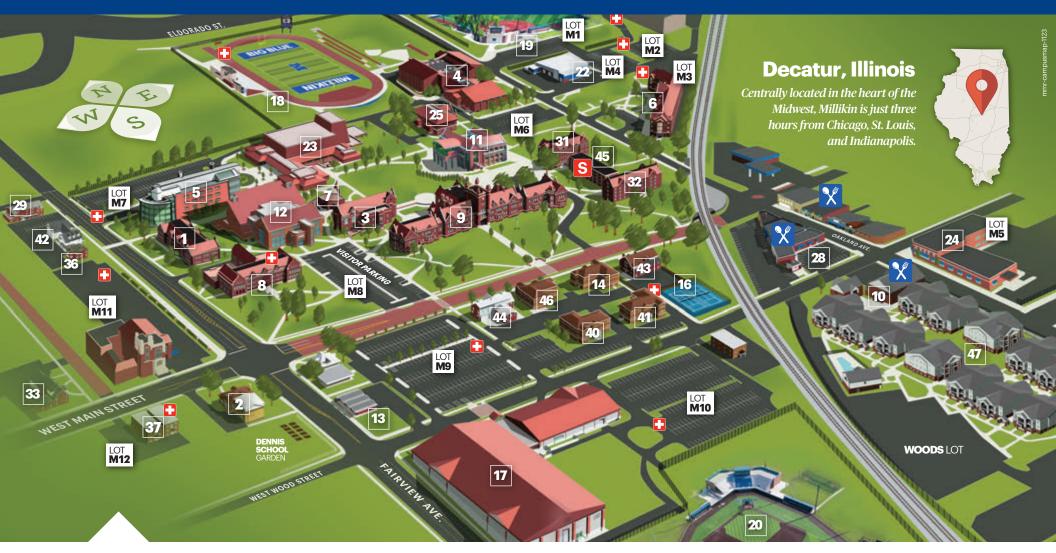

# **Campus Map**

millikin.edu/tour

## Academic / Administration

- 1 ADM-Scovill Hall
- 2 Alumni/Development Center
- 6 Dolson Hall Office of Residence Life
- 24 Exercise Science & Sport Pavillion
- Exercise Science & Sport Favillion
- 3 Gorin Hall Admission Office, Registrar, Marketing
- 4 Griswold Physical Education Center
- 10 Hub Business Incubator
- 5 Leighty-Tabor Science Center
- 13 Millikin/DMH Health Clinic
- 8 Perkinson Music Center
- 7 Pilling Chapel
- 11 Center for Theatre & Dance
- 9 Shilling Hall
- 12 University Commons & Staley Library

#### **Athletics**

- 16 Bartlett Tennis Courts
- 17 Decatur Indoor Sports Center (DISC)
- 14 Department of Athletics
- 18 Frank M. Lindsay Track & Field
- 4 Griswold Physical Education Center
- 19 Workman Family Softball Field
- 20 Workman Family Baseball Field
- 25 Coming Soon Rathje Athletic Center

## Dining

- 12 Dining Hall University Commons
- 10 Domino's, University Dogs
- 9 Einstein Bros Bagels Shilling Hall (North Entrance)
- 28 Jimmy John's

## Housing

- 29 Alpha Chi Omega
- 31 Aston Hall
- 32 Blackburn Hall
- 33 Delta Delta Delta
- 6 Dolson Hall
- 36 Huss House
- 37 Millikin East & West Apts.
- or willikill Edst & we
- 41 New Hall 442 Pi Beta Phi
- 43 Sigma Alpha Epsilon
- 4 Tau Kappa Epsilon
- 45 Walker Hall
- 46 Weck Hall
- The Woods at Millikin Apartments

## **Fine & Performing Arts**

- 9 Albert Taylor Theatre
- .
- 22 3D Arts & Theatre Center
- 23 Kirkland Fine Arts Center
- 40 Percussion House
- 8 Perkinson Music Center
- 7 Pilling Chapel
- 24 Pipe Dreams Studio Theatre
- 24 SPEC

## Handicapped parking available in all lots.