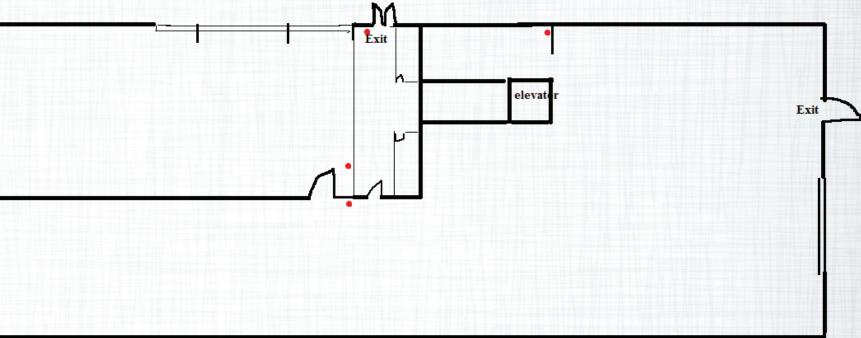

### **EVACUATION**

Occupants shall evacuate by means of the nearest available marked exit.

### AFTER AN EMERGENCY EVACUATION

Occupants are to gather in the following location(s): The brick sidewalk north of Griswold. The procedure for accounting for all employees is: Lead staff member present.

# Automated External Defibrillator (AED) Griswold Gym

Fire Extinguishers